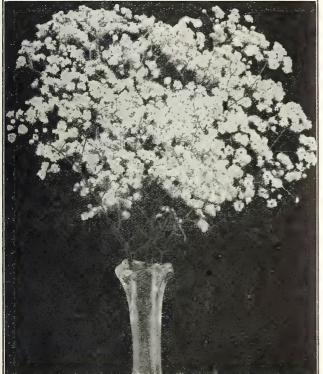

#### Gypsophila (Baby's Breath)

| Element Albe Grandidens (Desis Mashet Charles)  | UZ.   |   |
|-------------------------------------------------|-------|---|
| Elegans Alba Grandiflora (Paris Market Strain). |       |   |
| A fine large flowering form of the annual       |       |   |
| Baby's Breath; fine for cutting. (See cut.)     |       |   |
| 50 cents per 1/4 lb.; \$1.50 per lb             | \$0 1 | 5 |
| Elegans Delicate Pink, A pretty blush-pink      | +     |   |
| form of the above. 60 cts. per 1/4 lb.; \$2.00  |       |   |
| per lb                                          | 2     | 0 |

**Annual Lupines** 

Gypsophila Elegans Alba Grandiflora (Paris Market Strain)